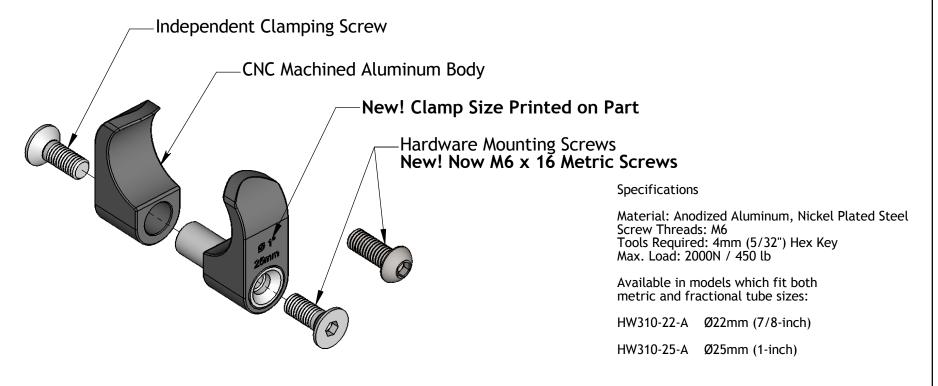

FRAME CLAMPS--The Universal Attachment Solution Seat Hardware Attachment, Difficult Belt Mounting, Custom Adaptations on Straight or Curved Tubing--Any Application Where Mounting Presents a Challenge!

| - | * High strength aluminum and steel construction                                                  | description |             |                 |           |          |           |       |    |
|---|--------------------------------------------------------------------------------------------------|-------------|-------------|-----------------|-----------|----------|-----------|-------|----|
|   | * Innovative fastener permits adjustments to attached hardware without loosening clamp           |             |             |                 |           |          |           |       |    |
|   | * Low-profile, partial wrap design allows installation close to joints, armrests, and upholstery |             |             |                 |           |          | FRAME     | CLAMI | Pς |
|   | * Superb black anodized finish complements all types of wheelchair frame                         |             |             |                 |           |          | I IVA/IIL |       |    |
|   | * Includes flat head and button head hardware mounting screws                                    | drawing no. |             | date originated |           | drawn by |           | rev.  |    |
|   | •                                                                                                |             | D06-1107-01 |                 | 11/7/2006 |          | M. KOSH   |       | B  |