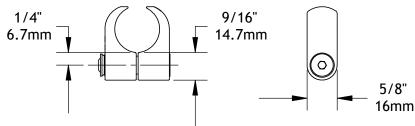

FRAME CLAMPS--The Universal Attachment Solution Seat Hardware Attachment, Difficult Belt Mounting, Custom Adaptations on Straight or Curved Tubing--Any Application Where Mounting Presents a Challenge!

| - | * High strength aluminum and steel construction                                                  | description |             |                 |           |          |           |       |    |
|---|--------------------------------------------------------------------------------------------------|-------------|-------------|-----------------|-----------|----------|-----------|-------|----|
|   | * Innovative fastener permits adjustments to attached hardware without loosening clamp           |             |             |                 |           |          |           |       |    |
|   | * Low-profile, partial wrap design allows installation close to joints, armrests, and upholstery |             |             |                 |           |          | FRAME     | CLAMI | Pς |
|   | * Superb black anodized finish complements all types of wheelchair frame                         |             |             |                 |           |          | I IVA/IIL |       |    |
|   | * Includes flat head and button head hardware mounting screws                                    | drawing no. |             | date originated |           | drawn by |           | rev.  |    |
|   | •                                                                                                |             | D06-1107-01 |                 | 11/7/2006 |          | M. KOSH   |       | B  |